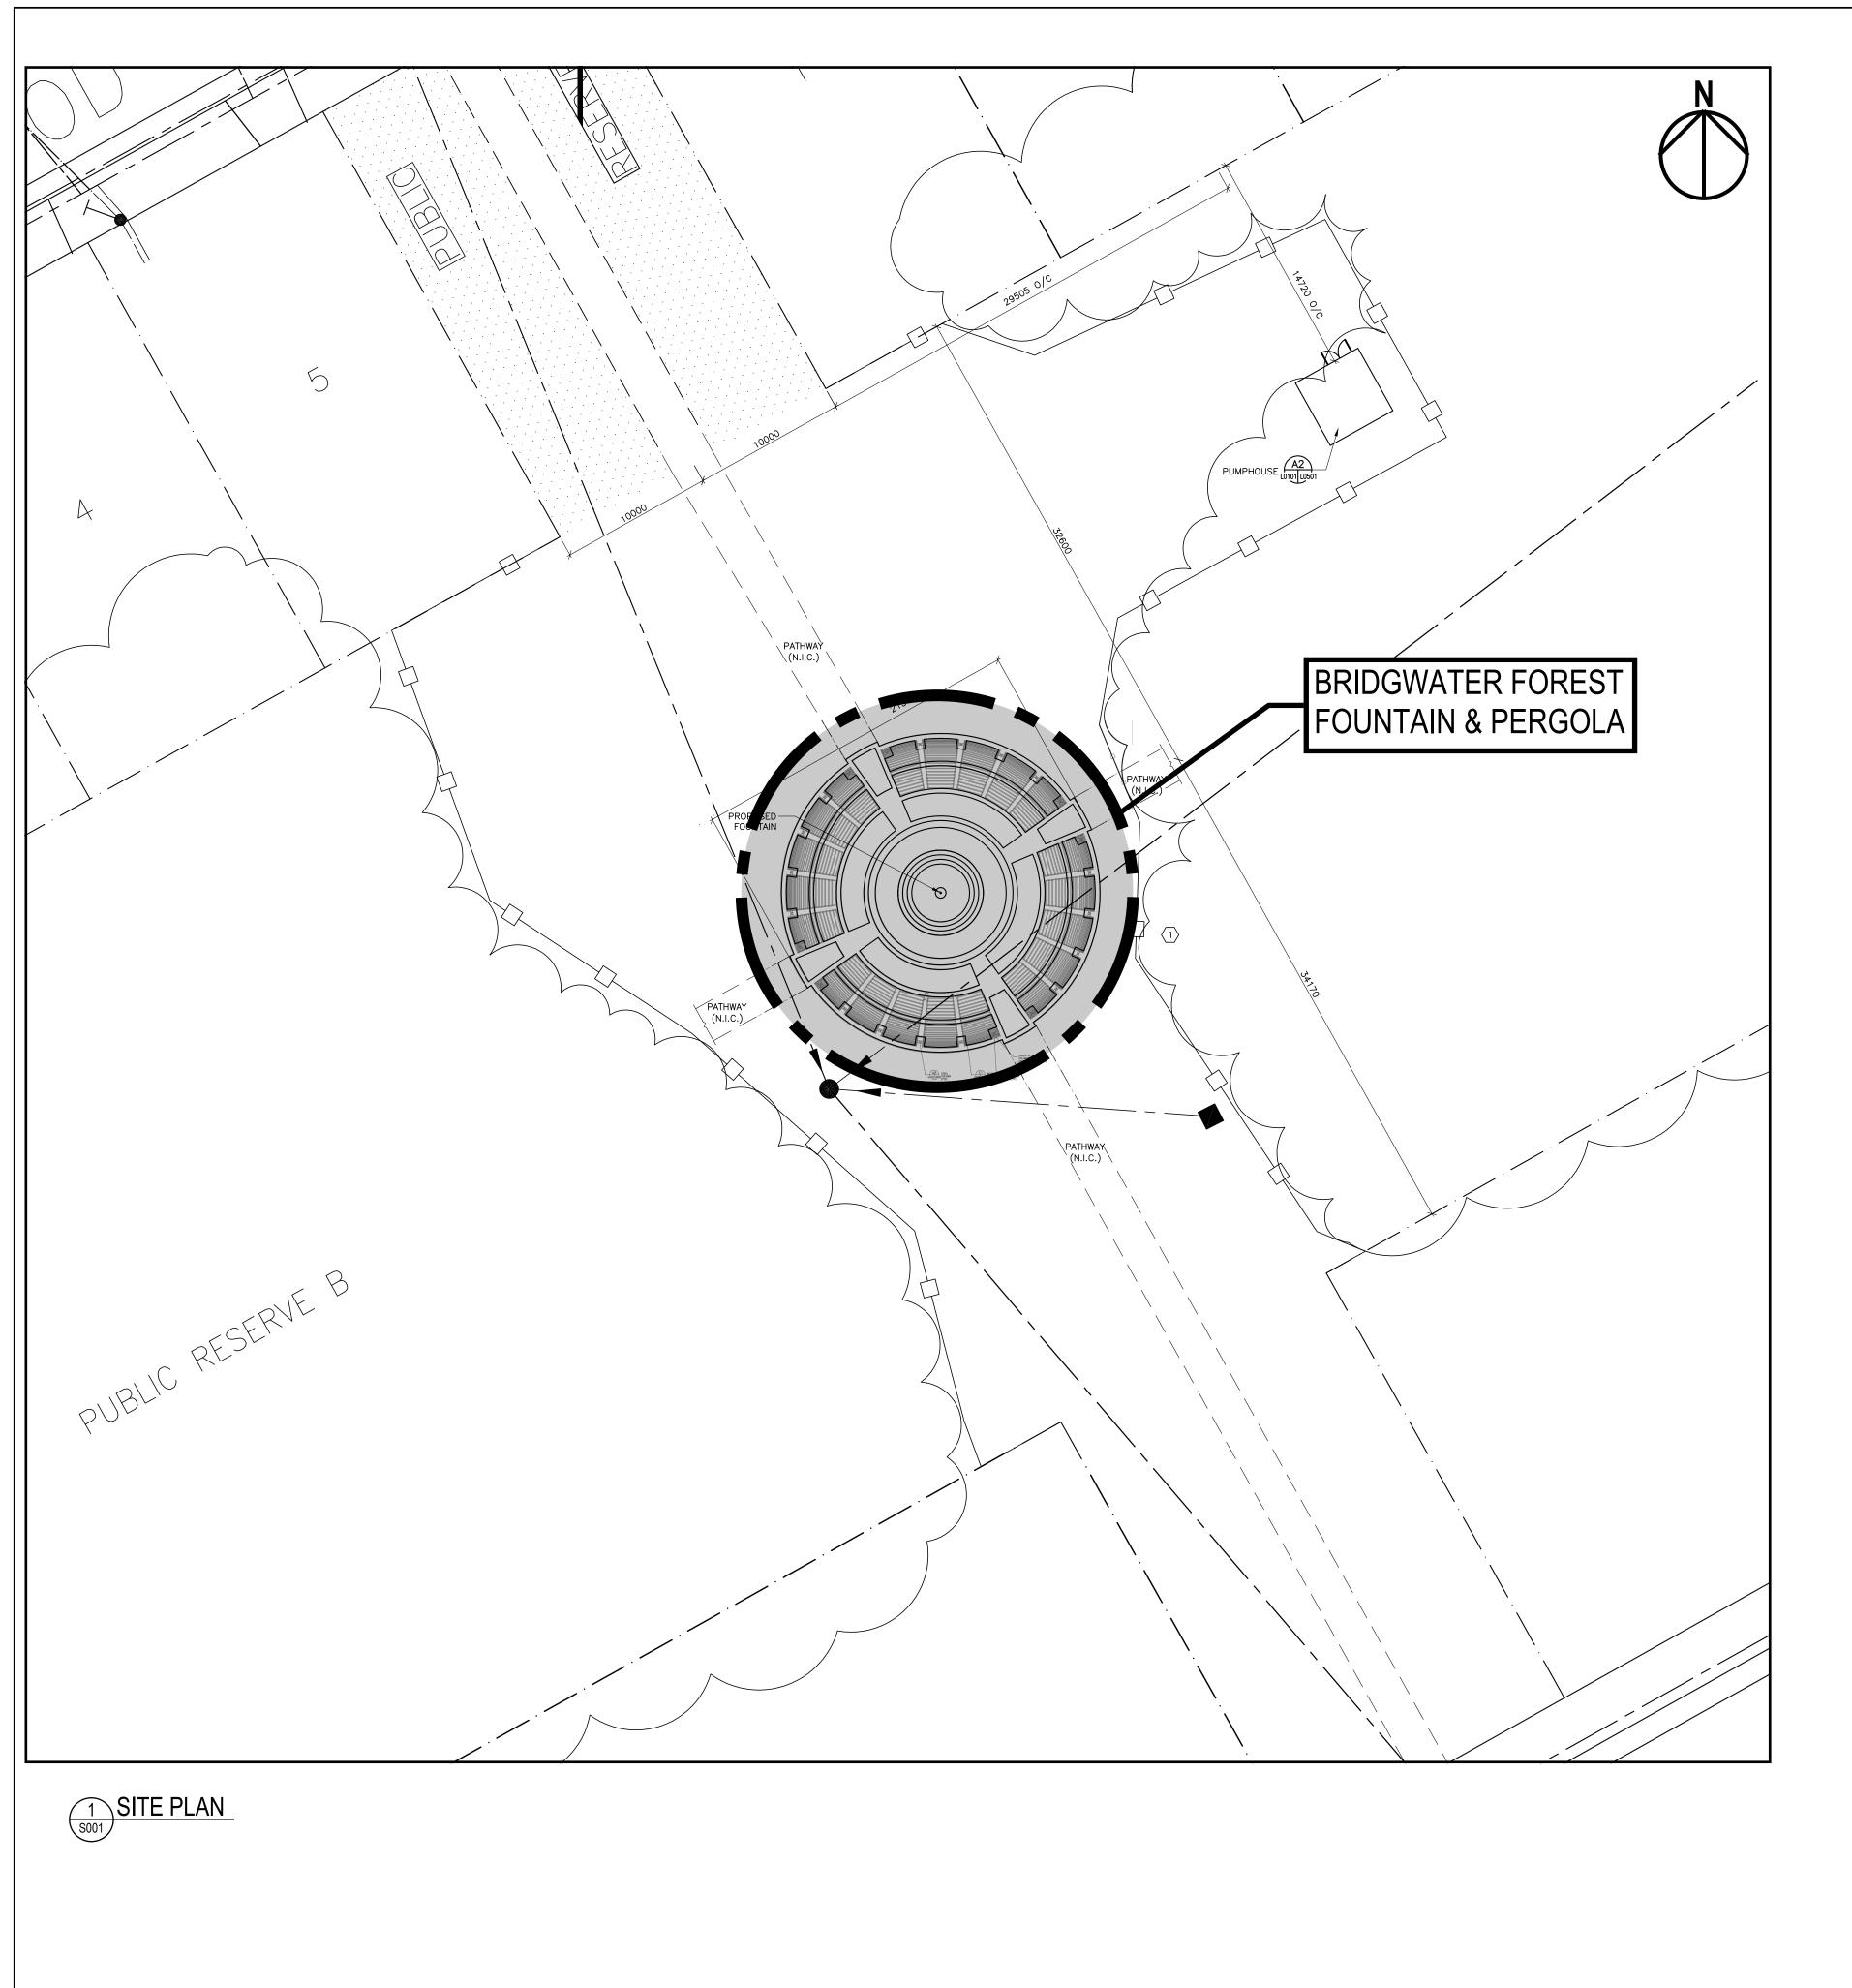

PROJECT NUMBER: CA0044374.3443

CITY OF WINNIPEG

CLIENT REF. #:

BRIDGWATER FOREST
FOUNTAIN PERGOLA PILLAR
REINSTATEMENT

TITLE:

SITE PLAN & KEY PLAN

DRAWING NUMBER:

S001