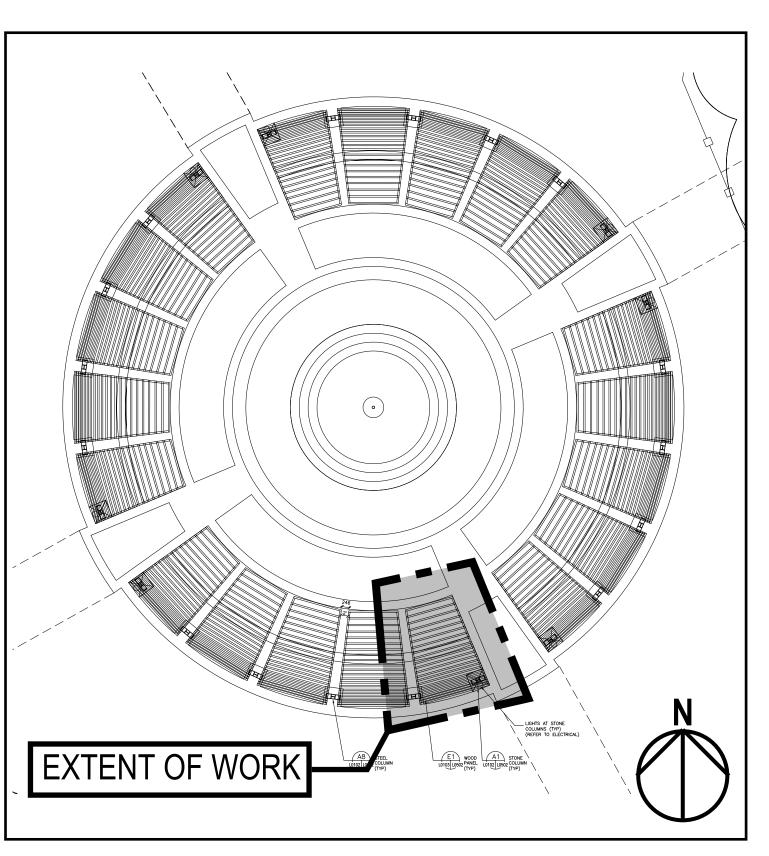

PROJECT NUMBER: CA0044374.3443

CITY OF WINNIPEG

CLIENT REF. #:

BRIDGWATER FOREST
FOUNTAIN PERGOLA PILLAR
REINSTATEMENT

TITLE:

SITE PLAN & KEY PLAN

DRAWING NUMBER:

S001